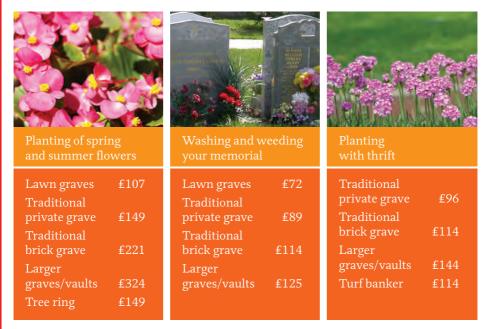

### Grave care

• Graves maintained under our contract schemes will receive additional attention each month during the growing season and twice during the winter. See back page for details.

# Caring for your grave

Please contact us if you would like us to look after your grave under our Grave care scheme.

<sup>\*</sup>costs are priced according to the type of grave and increased if the space is larger